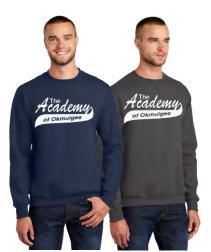

### SHORT & LONG SLEEVE POLOS

50/50 Cotton Poly Blend Material!

### Men's Polos

### SHORT SLEEVE

K100: S - XL = \$24.00

2XL = \$26.00 3XL-4XL \$28.00

### **LONG SLEEVE**

K100LS: S - XL = \$28.00

2XL = \$30.00 3XL-4XL \$32.00

Available In Navy Only \*Brand subject to change depending on availability.