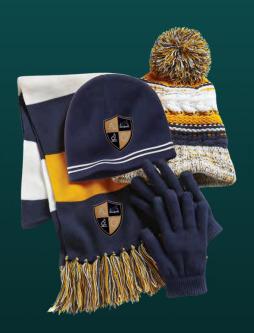

$49.00

Available In Navy & Charcoal \*Brand subject to change depending on availability. 100% Poly



### **Sweat Shirts**

### YOUTH SWEAT SHIRT

PC90Y: YXS - YXL = \$20.00



### ADULT SWEAT SHIRT

PC90: XS - XL = \$20.00 2XL - 4XL = \$25.00

Available In Navy & Charcoal \*Brand subject to change depending on availability. Cotton/Poly Blend



### **Vests**

### **YOUTH VEST**

Y219: YXS - YXL = \$46.00



### **ADULT VEST**

F219: YXS - YXL = \$46.00

2XL - 4XL = \$50.00

Available In Navy Only. 100% Poly

## WINTER APPAREL

A A

Soft Shell Jacket with mirco-fleece lining!



### **JACKETS**

YOUTH JACKET Y317: YXS - YXL = \$52.00

**LADIES JACKET** F317: YXS - YXL = \$52.00 2XL - 4XL = \$58.00

**ADULT JACKET** F317: YXS - YXL = \$52.00 2XL - 4XL = \$58.00

Available In Navy Only.





### WINTER BUNDLE Pom Beanie, Beanie, Gloves & Scarf. \$50.00