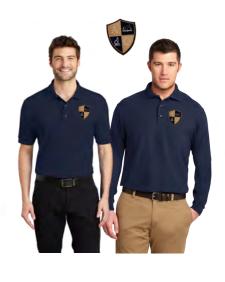

### SHORT & LONG SLEEVE POLOS

Long Sleeve & Short Sleeve Polos Available In Youth, Ladies & Mens!

### SHORT & LONG SLEEVE POLOS

50/50 Cotton Poly Blend Material!

### Men's Polos

### SHORT SLEEVE

K100: S - XL = \$24.00

2XL = \$26.00 3XL-4XL \$28.00

### **LONG SLEEVE**

K100LS: S - XL = \$28.00

2XL = \$30.00 3XL-4XL \$32.00

Available In Navy Only \*Brand subject to change depending on availability.