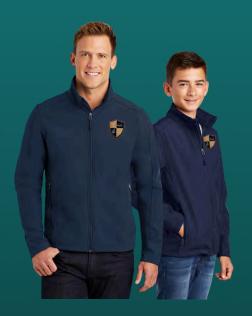

## WINTER APPAREL

A A

Soft Shell Jacket with mirco-fleece lining!

### **JACKETS**

YOUTH JACKET Y317: YXS - YXL = \$52.00

**LADIES JACKET** F317: YXS - YXL = \$52.00 2XL - 4XL = \$58.00

**ADULT JACKET** F317: YXS - YXL = \$52.00 2XL - 4XL = \$58.00

Available In Navy Only.