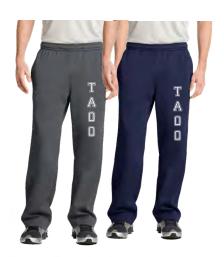

## SWEAT PANTS, SHIRTS & **VESTS**

### Sweat Pants

### YOUTH PANTS

YPST95: YXS - YXL = \$45.00

### **ADULT PANTS**

PST95: XS - XL = \$45.00 2XL - 4XL = \$49.00

Available In Navy & Charcoal \*Brand subject to change depending on availability. 100% Poly