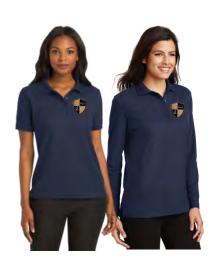

### Ladie's Polos

### SHORT SLEEVE

L100: XS - XL = \$24.00

2XL = \$26.00 3XL-4XL \$28.00

### LONG SLEEVE

L500LS: XS - XL = \$28.00

2XL = \$30.00 3XL-4XL \$32.00

Available In Navy Only