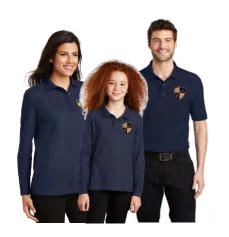

### SHORT & LONG SLEEVE POLOS

Long Sleeve & Short Sleeve Polos Available In Youth, Ladies & Mens!

### SHORT & LONG SLEEVE POLOS

50/50 Cotton Poly Blend Material!

### Youth Polos

### SHORT SLEEVE

Y100: YXS - YXL = \$24.00

### LONG SLEEVE

Y500LS: YXS - YXL = \$28.00

Available In Navy Only

### Ladie's Polos

### SHORT SLEEVE

L100: XS - XL = \$24.00

2XL = \$26.00 3XL-4XL \$28.00

### LONG SLEEVE

L500LS: XS - XL = \$28.00

2XL = \$30.00 3XL-4XL \$32.00

Available In Navy Only

### Men's Polos

### SHORT SLEEVE

K100: S - XL = \$24.00

2XL = \$26.00 3XL-4XL \$28.00

### **LONG SLEEVE**

K100LS: S - XL = \$28.00

2XL = \$30.00 3XL-4XL \$32.00

Available In Navy Only \*Brand subject to change depending on availability.