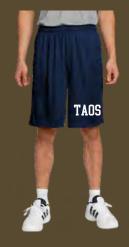

## ATHLETIC SHORTS & TEES!

Jerzees Dri-Power 50/50 Cotton Poly Blend Material!

29M: Adult Small - XL = \$10

2XL -4XL = \$14

29B: Youth XS - XL = \$10

PC54LS: Adult Small - XL = \$13

2XL -3XL = \$15

PC54YLS: Youth XS - XL = \$13

YST355 Youth Shorts: YXS-YXL = \$18

ST355 Adult Shorts:

Small - XL = \$18 2XL-4XL = \$20

\*Available In Charcoal & Navy\*