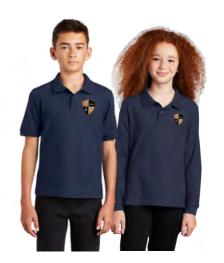

### SHORT & LONG SLEEVE POLOS

50/50 Cotton Poly Blend Material!

### Youth Polos

### SHORT SLEEVE

Y100: YXS - YXL = \$24.00

### LONG SLEEVE

Y500LS: YXS - YXL = \$28.00

Available In Navy Only

### Ladie's Polos

### Men's Polos