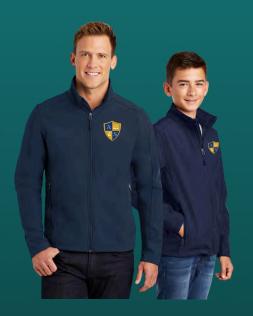

# WINTER APPAREL

A C S

Soft Shell Jacket with mirco-fleece lining!

### **JACKETS**

YOUTH JACKET Y317: YXS - YXL = \$52.00

**LADIES JACKET** F317: YXS - YXL = \$52.00 2XL - 4XL = \$58.00

**ADULT JACKET** F317: YXS - YXL = \$52.00 2XL - 4XL = \$58.00

Available In Navy Only.