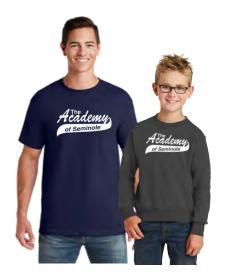

### **SHORTS & TEES**

Athletic Shorts, Long Sleeve & Short Sleeve T-Shirts Available In Youth & Adult Sizes!

# ATHLETIC SHORTS & TEES!

Jerzees Dri-Power 50/50 Cotton Poly Blend Material!

29M: Adult Small - XL = \$10 2XL -4XL = \$14

29B: Youth XS - XL = \$10

PC54LS: Adult Small - XL = \$13

2XL -3XL = \$15

PC54YLS: Youth XS - XL = \$13

YST355 Youth Shorts:
YXS-YXL = \$18
ST355 Adult Shorts:
Small - XL = \$18 2XL-4XL = \$20

\*Available In Charcoal & Navy\*