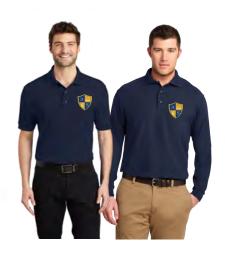

### SHORT & LONG SLEEVE POLOS

Long Sleeve & Short Sleeve Polos Available In Youth, Ladies & Mens!

### SHORT & LONG SLEEVE POLOS

50/50 Cotton Poly Blend Material!

### Men's Polos

### SHORT SLEEVE

K100: S - XL = \$24.00

2XL = \$26.00 3XL-4XL \$28.00

### **LONG SLEEVE**

K100LS: S - XL = \$28.00

2XL = \$30.00 3XL-4XL \$32.00

Available In Navy Only \*Brand subject to change depending on availability.