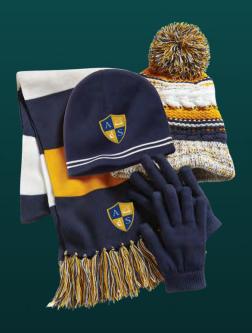

0

Available In Navy & Charcoal \*Brand subject to change depending on availability. 100% Poly



### **Sweat Shirts**

### YOUTH SWEAT SHIRT

PC90Y: YXS - YXL = \$20.00



### **ADULT SWEAT SHIRT**

PC90: XS - XL = \$20.00 2XL - 4XL = \$25.00

Available In Navy & Charcoal \*Brand subject to change depending on availability. Cotton/Poly Blend



### **Vests**

### **YOUTH VEST**

Y219: YXS - YXL = \$46.00



### **ADULT VEST**

F219: YXS - YXL = \$46.00

2XL - 4XL = \$50.00

Available In Navy Only. 100% Poly

# WINTER APPAREL

A C S

Soft Shell Jacket with mirco-fleece lining!



### **JACKETS**

YOUTH JACKET Y317: YXS - YXL = \$52.00

**LADIES JACKET** F317: YXS - YXL = \$52.00 2XL - 4XL = \$58.00

**ADULT JACKET** F317: YXS - YXL = \$52.00 2XL - 4XL = \$58.00

Available In Navy Only.





## WINTER BUNDLE Pom Beanie, Beanie, Gloves & Scarf. \$50.00