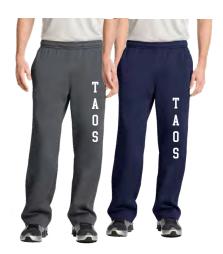

## SWEAT PANTS, SHIRTS & **VESTS**

### Sweat Pants

### YOUTH PANTS

YPST95: YXS - YXL = \$45.00

### **ADULT PANTS**

PST95: XS - XL = \$45.00 2XL - 4XL = \$49.00

Available In Navy & Charcoal \*Brand subject to change depending on availability. 100% Poly