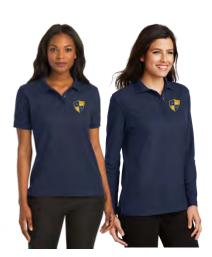

### SHORT & LONG SLEEVE POLOS

Long Sleeve & Short Sleeve Polos Available In Youth, Ladies & Mens!

### SHORT & LONG SLEEVE POLOS

50/50 Cotton Poly Blend Material!

### Ladie's Polos

### SHORT SLEEVE

L100: XS - XL = \$24.00

2XL = \$26.00 3XL-4XL \$28.00

### LONG SLEEVE

L500LS: XS - XL = \$28.00

2XL = \$30.00 3XL-4XL \$32.00

Available In Navy Only