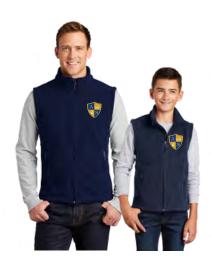

### **Vests**

### **YOUTH VEST**

Y219: YXS - YXL = \$46.00

### **ADULT VEST**

F219: YXS - YXL = \$46.00

2XL - 4XL = \$50.00

Available In Navy Only. 100% Poly