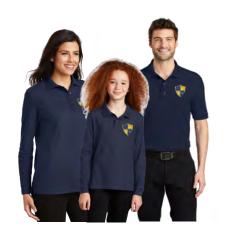

### SHORT & LONG SLEEVE POLOS

Long Sleeve & Short Sleeve Polos Available In Youth, Ladies & Mens!

### SHORT & LONG SLEEVE POLOS

50/50 Cotton Poly Blend Material!

### Youth Polos

### Ladie's Polos

### Men's Polos