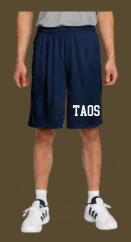

### **SHORTS & TEES**

Athletic Shorts, Long Sleeve & Short Sleeve T-Shirts Available In Youth & Adult Sizes!

YST355 Youth Shorts:
YXS-YXL = \$18
ST355 Adult Shorts:
Small - XL = \$18 2XL-4XL = \$20

\*Available In Charcoal & Navy\*