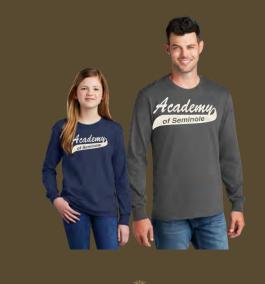

### **SHORTS & TEES**

Athletic Shorts, Long Sleeve & Short Sleeve T-Shirts Available In Youth & Adult Sizes!

# ATHLETIC SHORTS & TEES!

Jerzees Dri-Power 50/50 Cotton Poly Blend Material!

29M: Adult Small - XL = \$10 2XL -4XL = \$14

29B: Youth XS - XL = \$10

PC54LS: Adult Small - XL = \$13

2XL -3XL = \$15

PC54YLS: Youth XS - XL = \$13