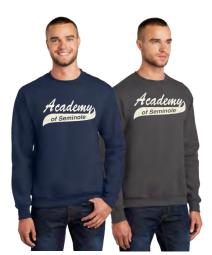

### **ADULT SWEAT SHIRT**

PC90: XS - XL = \$20.00 2XL - 4XL = \$25.00

Available In Navy & Charcoal \*Brand subject to change depending on availability. Cotton/Poly Blend